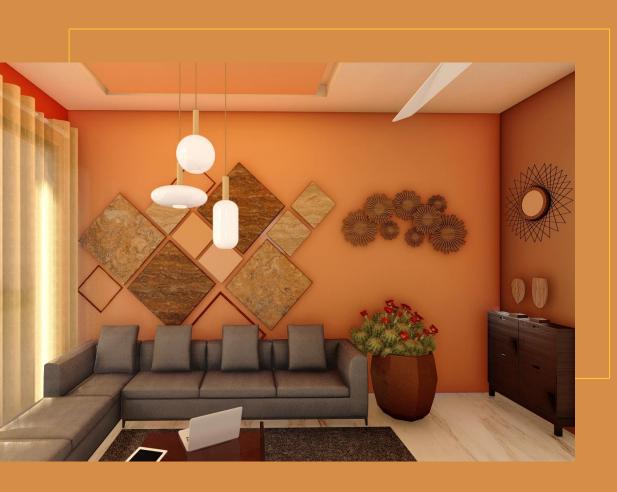

#### Howrah, West Bengal

Terracotta is a natural material which has been used in interior designs for centuries. The word terracotta translates into "baked earth" which is fired clay that has been turned into earthenware. In this project addition of this color palette to every space, enhanced even the coldest of color things, further more it was important to keep this strength fashion contemporary by combining it with elements such as botanicals and bold prints.