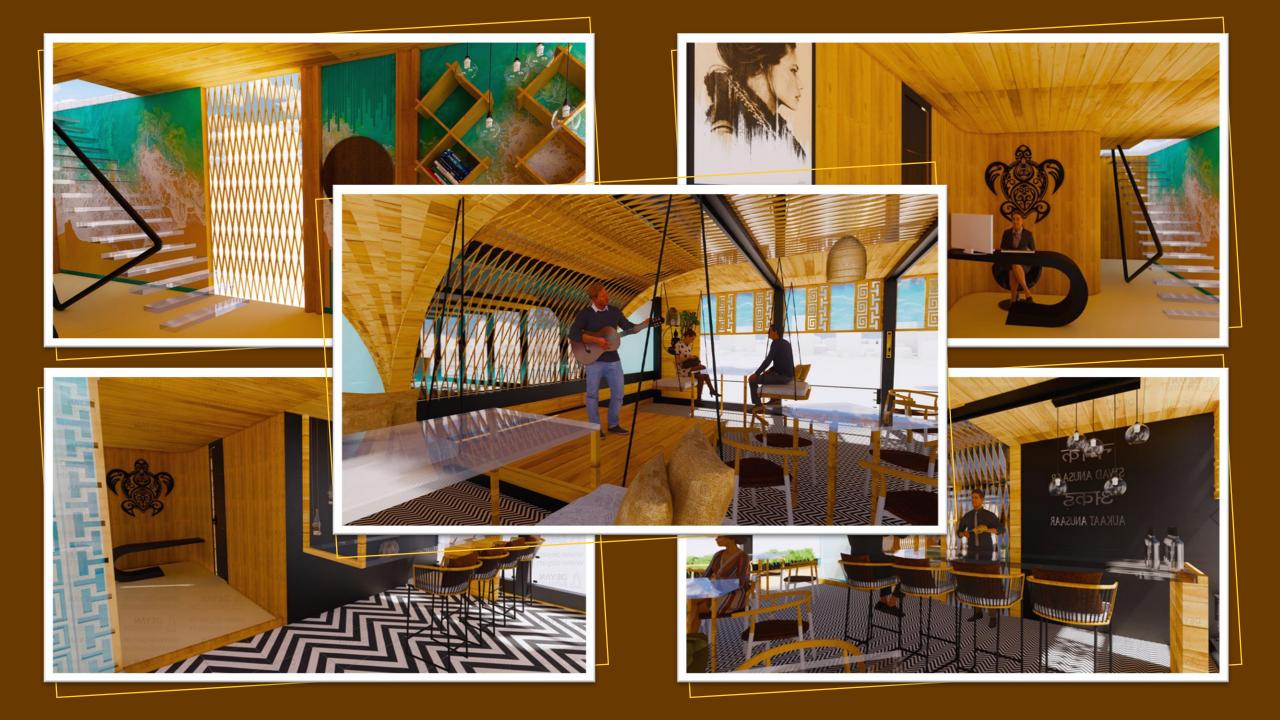

### 14 Jaipur, Rajasthan

OASIS - This interior of a bar is made by wood and also wooden laminate that can avoid excessive sun exposure and heat of Rajasthan. It can give our eye relaxation just like shadow of wood or tree in desert. We name it Oasis.