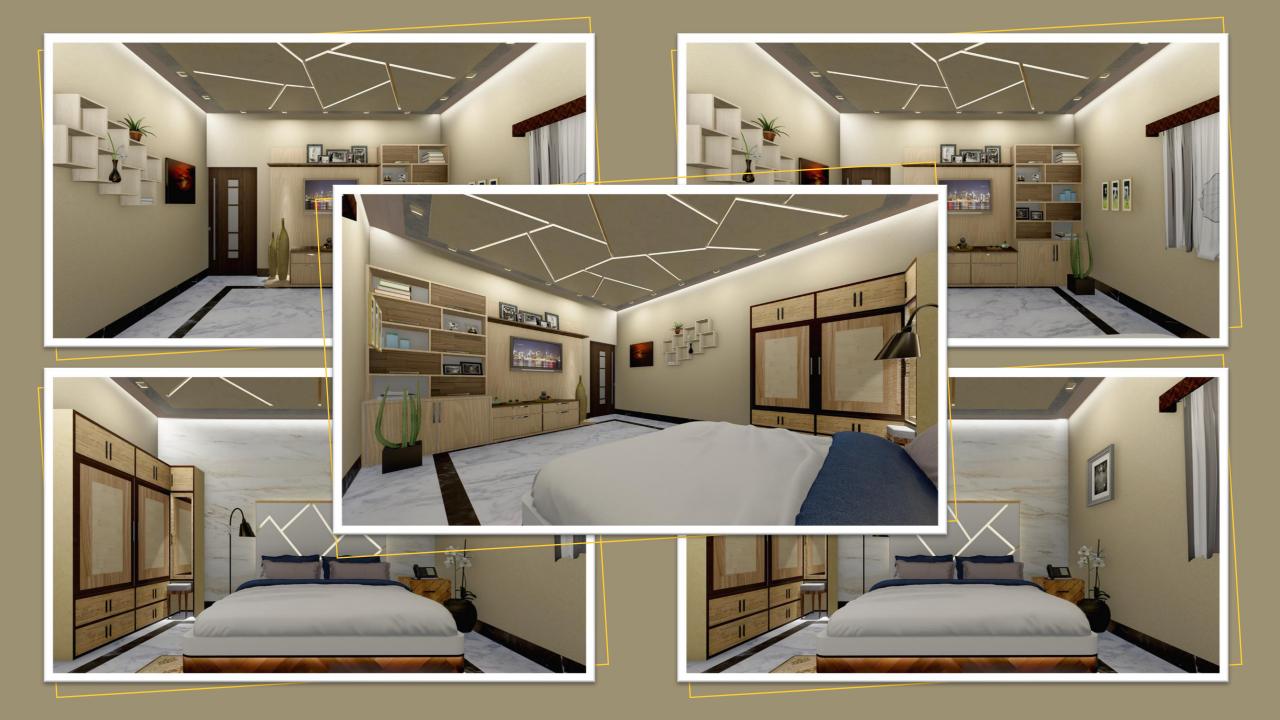

#### Kanthi, West Bengal

This room surely impress you when you look at the false ceiling of this bedroom. Client requirement of this room a different lighting. We put the light in false ceiling in shape of geometric design. The grey color false ceiling with this lighting, marble color tiles and light brown laminate furniture reminding the uniqueness of this room.