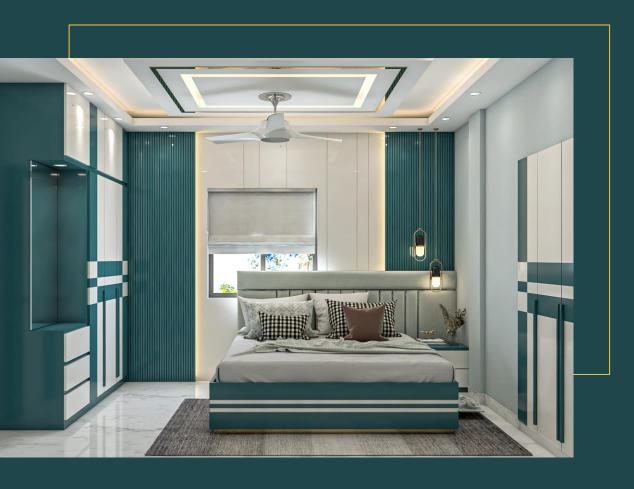

#### Kolkata, West Bengal

Shinny marble finish tiles and matte colored all furniture, it's the combination of white and imperial green. We put here one wardrobe cum dressing table and a paneling wardrobe of course reminding the space management. A beautiful vertical pattern besides the window and this moderate false ceiling with profile light enhancing more.