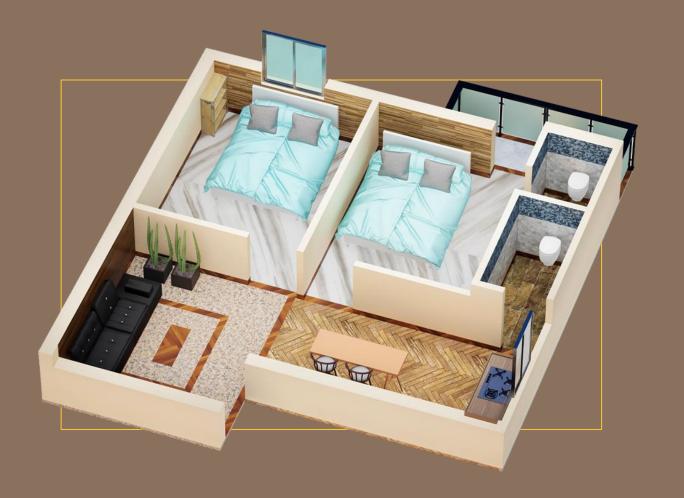

#### Kanthi, West Bengal

2 bhk flat that have drawing cum dining room, a beautiful modular kitchen a common and attached toilet with one bedroom. This flat contain a little balcony. On a tiny space, the beauty has been preserved through modular design.

#### Kanthi, West Bengal

3 bhk flat that have drawing cum dining room, a beautiful modular kitchen a common and attached toilet with one bedroom. This flat contain a little balcony.