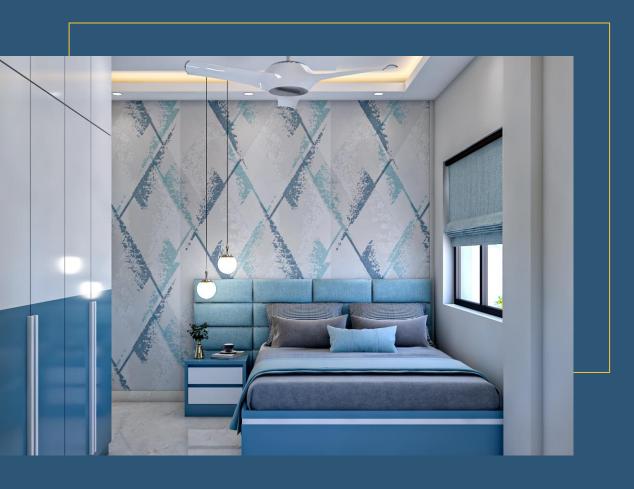

#### Kolkata, West Bengal

SHINING OCEAN - Color of the room is off white with shining marble floor. We used the ocean blue color laminate which is glossy on wardrobe and matte on bed and headrest. The profile light on entire false ceiling and diamond cross texture on wall enhancing the beauty of this simple 10'x12' room.