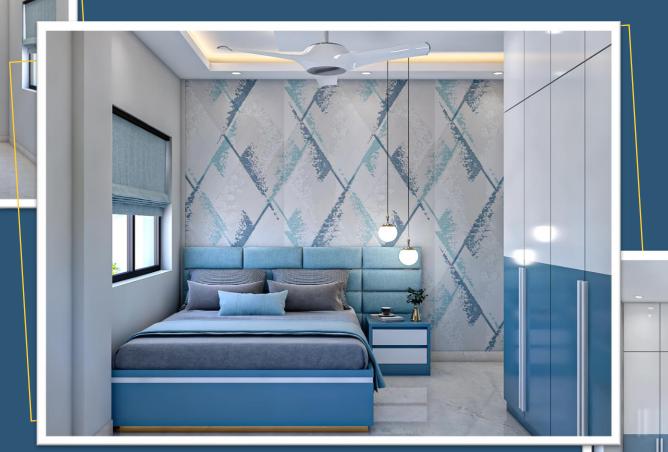

#### Kolkata, West Bengal

SHINING OCEAN - Color of the room is off white with shining marble floor. We used the ocean blue color laminate which is glossy on wardrobe and matte on bed and headrest. The profile light on entire false ceiling and diamond cross texture on wall enhancing the beauty of this simple 10'x12' room.