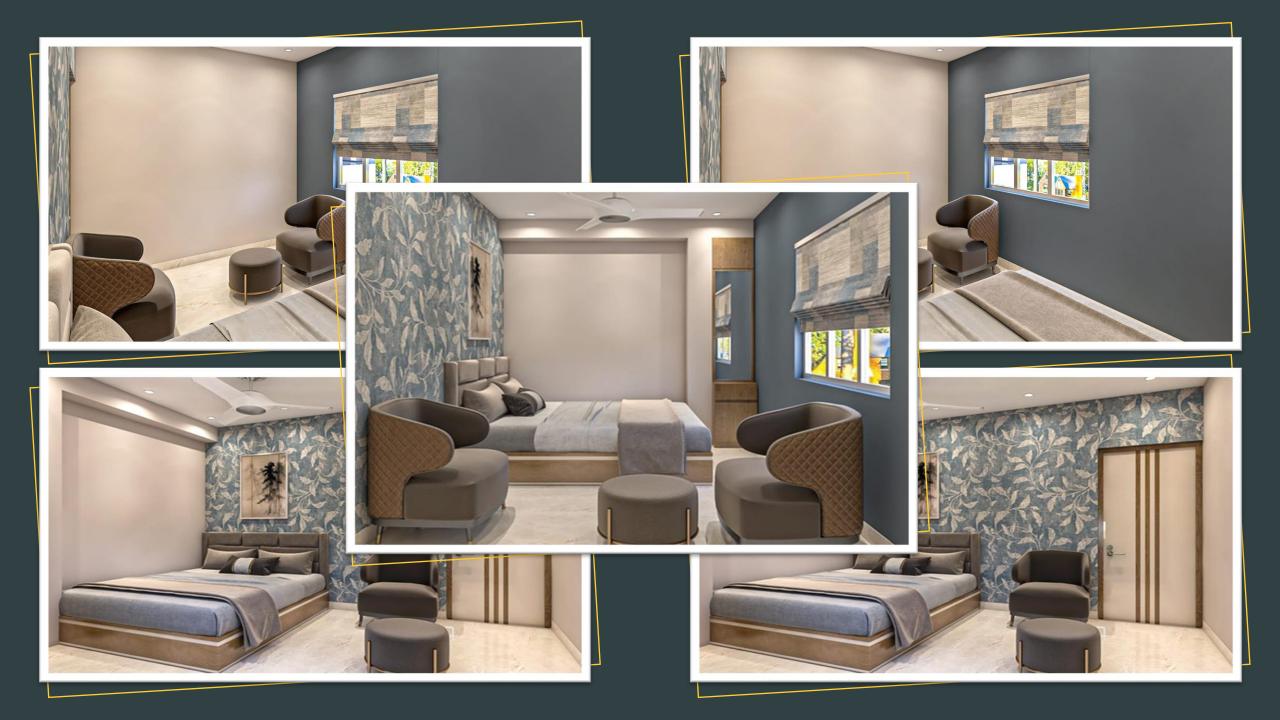

#### Patna, Bihar

A bedroom is a nice place to be surrounded by softer color powdery shades makes our mind feel relaxed. Here a beautiful creeper leaves texture of behind the bed wall and shade colored furniture with very simple white paneled light false ceiling creating and bind up the peaceful environment.