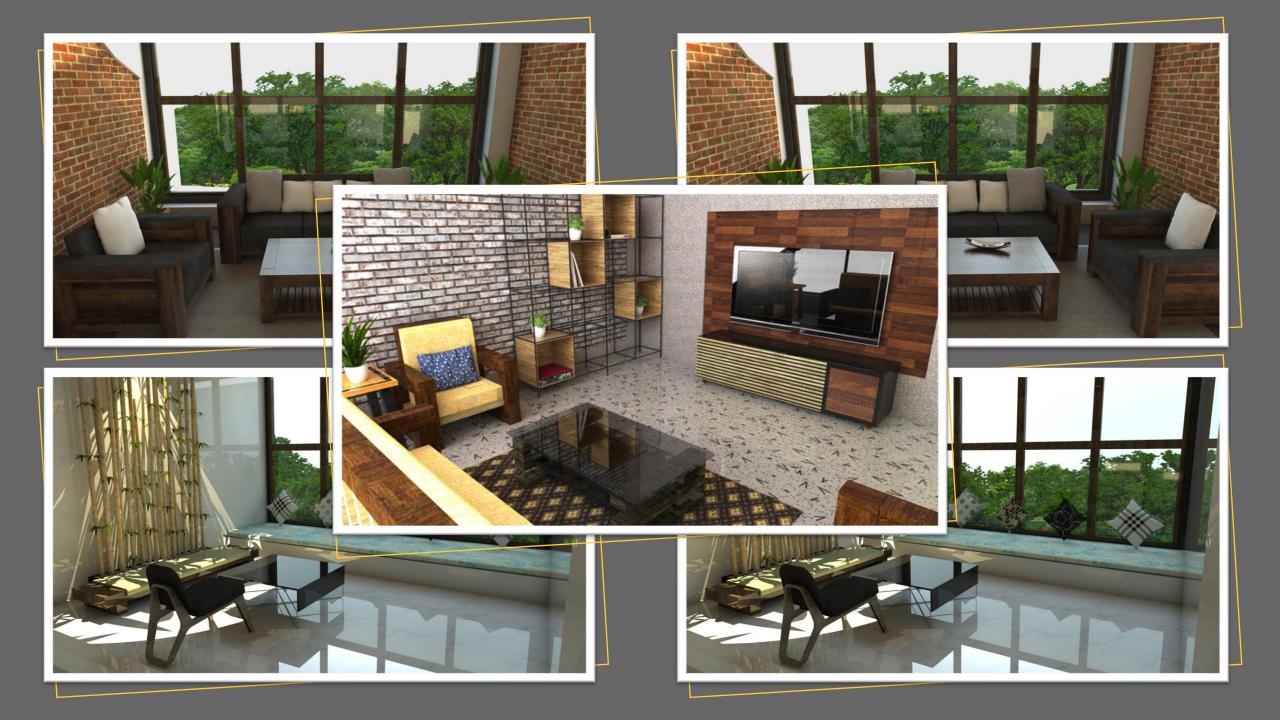

#### Digha, West Bengal

Tuscan interiors feature a rustic, sunbaked look characterized by crumbling stone patios, simple and sturdy furnishings with elegant iron accents, textured wall finishes, elegant, detailed murals and trompe l'oeil designs. Our client was looking for a rustic design for his guest house at Digha, so we included heavy dark wood pieces, stone elements, Warm color scheme, gold, yellow, stripes pattern, bare windows, pottery.