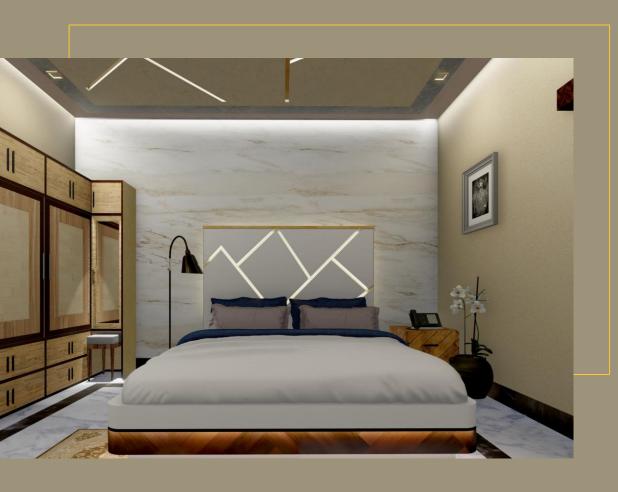

#### Kanthi, West Bengal

This room surely impress you when you look at the false ceiling of this bedroom. Client requirement of this room a different lighting. We put the light in false ceiling in shape of geometric design. The grey color false ceiling with this lighting, marble color tiles and light brown laminate furniture reminding the uniqueness of this room.