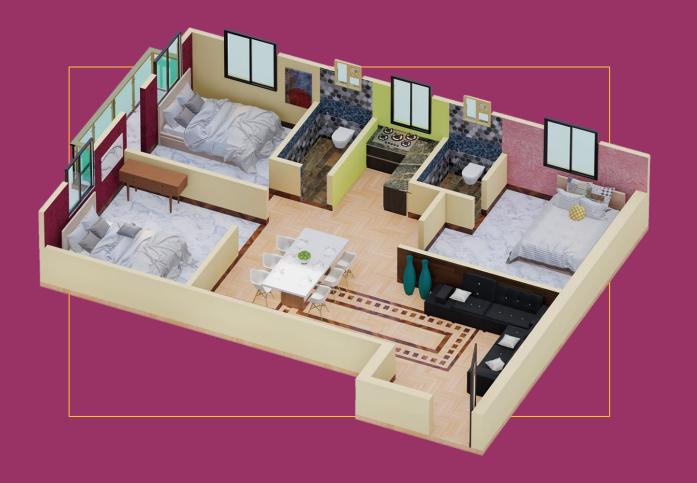

### Kanthi, West Bengal

This isometric view of a 3 bhk flat which utilize the space very smartly as the width of this space very less. A small modular kitchen cum dining, 3 bedroom which merging a living space contain the simplicity.