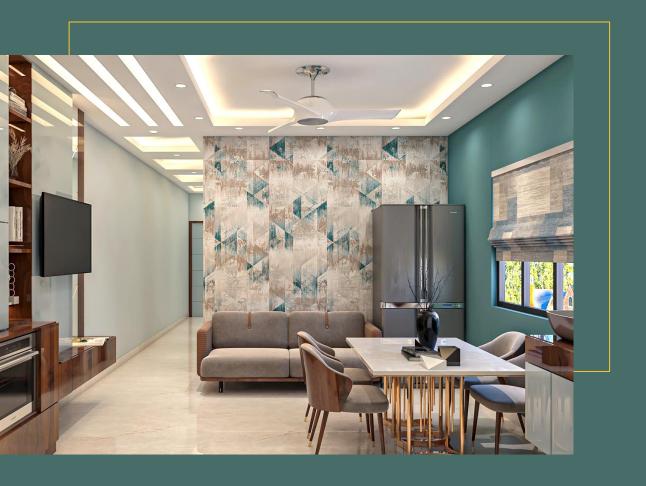

### Munger, Bihar

This impressive dining cum drawing room made up by teal color on wall and a matched beautiful wallpaper on another wall. But a different color on opposite wall highlighted the shinny laminated TV unit cum storage. The designing false ceiling in this room throughout the entrance corridor definitely eye-catching whoever comes in.