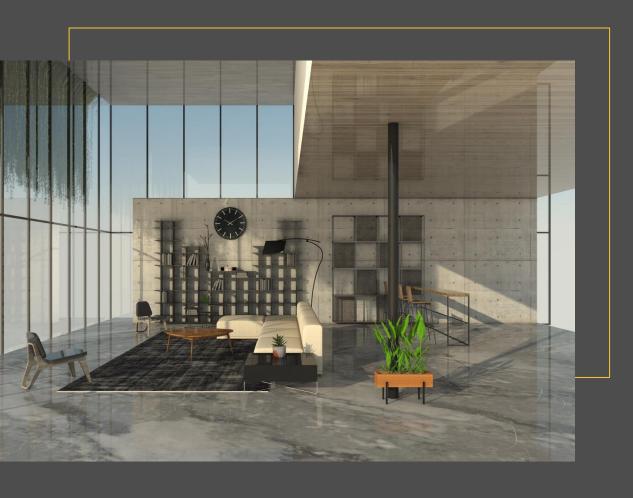

#### Kolkata, West Bengal

The instantly noticeable fact about this drawing room is that it has a clear view of the nature by the open glass window. The design is straightforward and contemporary with less furniture, stone floor and off white color more enhancing by little blocked sun ray by the window.