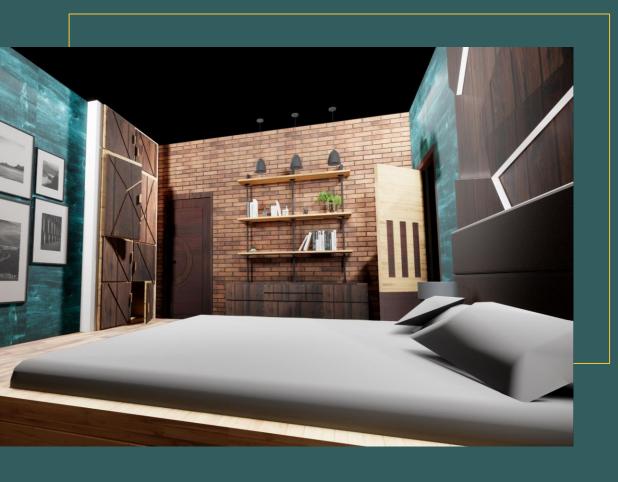

#### Kanthi, West Bengal

This room surely impress you when you look at the false ceiling of this bedroom. Client requirement of this room a different lighting. We put the light in false ceiling in shape of geometric design. The grey color false ceiling with this lighting, marble color tiles and light brown laminate furniture reminding the uniqueness of this room.