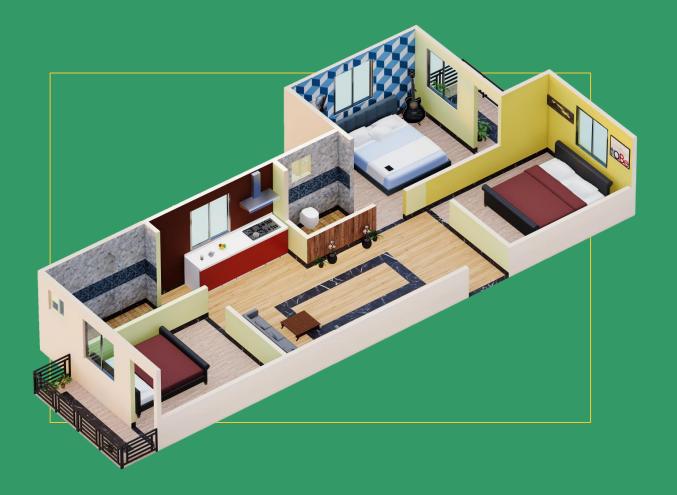

### Kanthi, West Bengal

This isometric view of a 3 bhk flat which utilize the space very smartly as the width of this space very less. A small modular kitchen cum dining, 3 bedroom which merging a living space contain the simplicity.