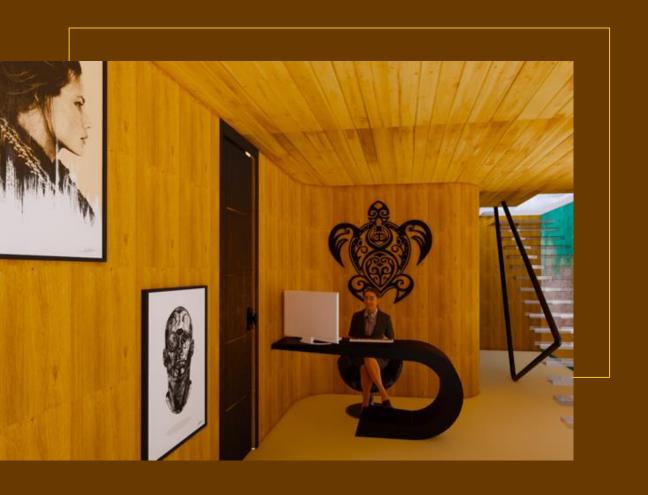

### 14 Jaipur, Rajasthan

OASIS - This interior of a bar is made by wood and also wooden laminate that can avoid excessive sun exposure and heat of Rajasthan. It can give our eye relaxation just like shadow of wood or tree in desert. We name it Oasis.