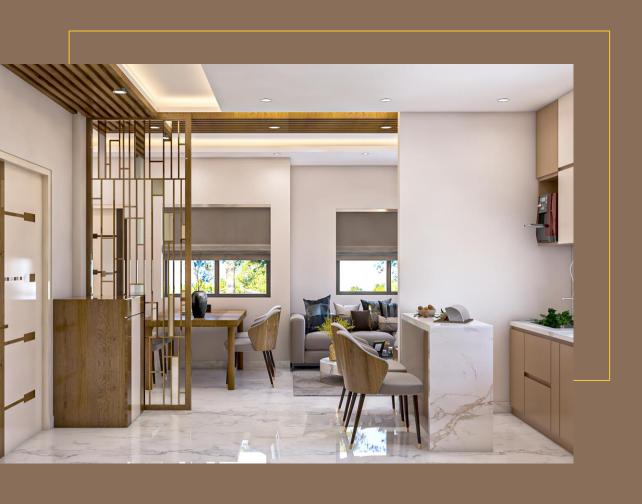

#### Kanthi, West Bengal

2 bhk flat that have drawing cum dining room, a beautiful modular kitchen a common and attached toilet with one bedroom. This flat contain a little balcony. On a tiny space, the beauty has been preserved through modular design.