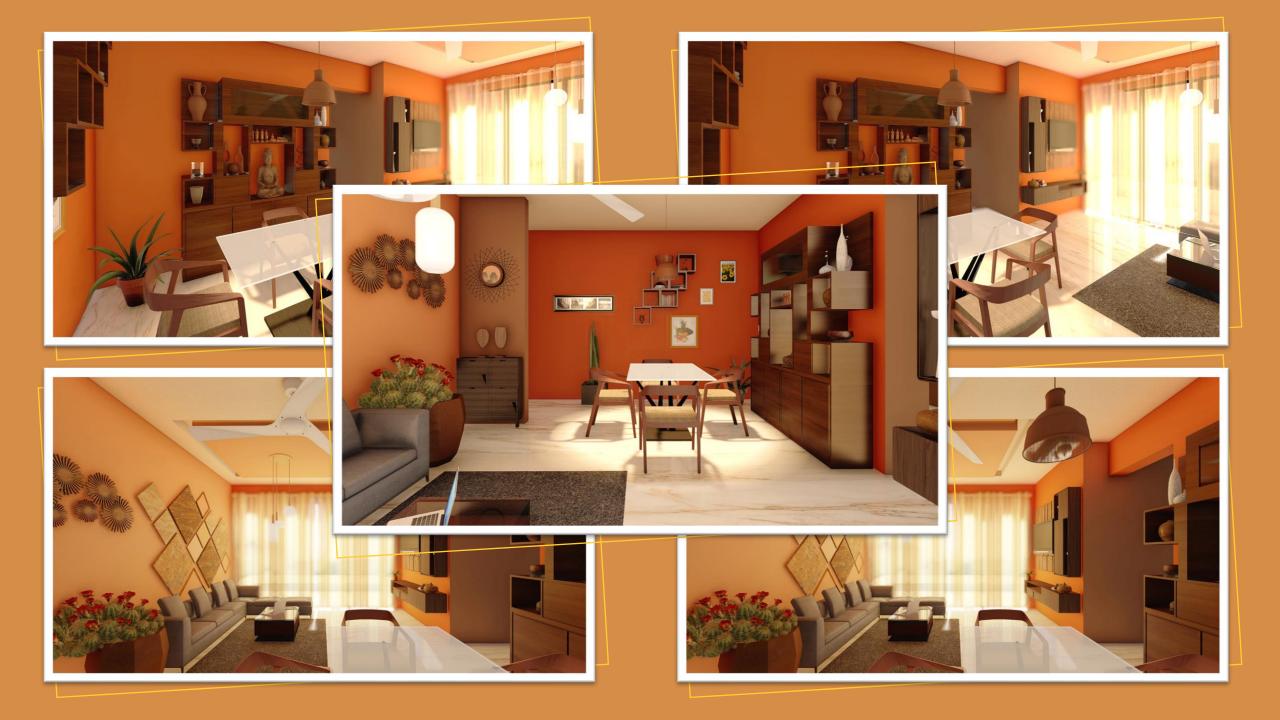

#### Howrah, West Bengal

Terracotta is a natural material which has been used in interior designs for centuries. The word terracotta translates into "baked earth" which is fired clay that has been turned into earthenware. In this project addition of this color palette to every space, enhanced even the coldest of color things, further more it was important to keep this strength fashion contemporary by combining it with elements such as botanicals and bold prints.