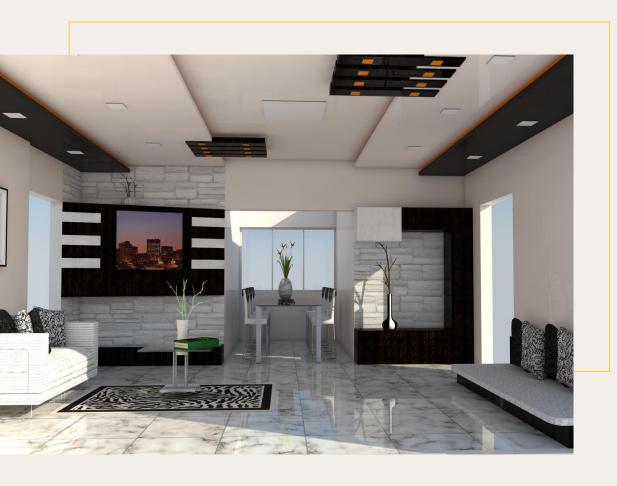

### Munger, Bihar

This impressive dining cum drawing room made up by teal color on wall and a matched beautiful wallpaper on another wall. But a different color on opposite wall highlighted the shinny laminated TV unit cum storage. The designing false ceiling in this room throughout the entrance corridor definitely eye-catching whoever comes in.