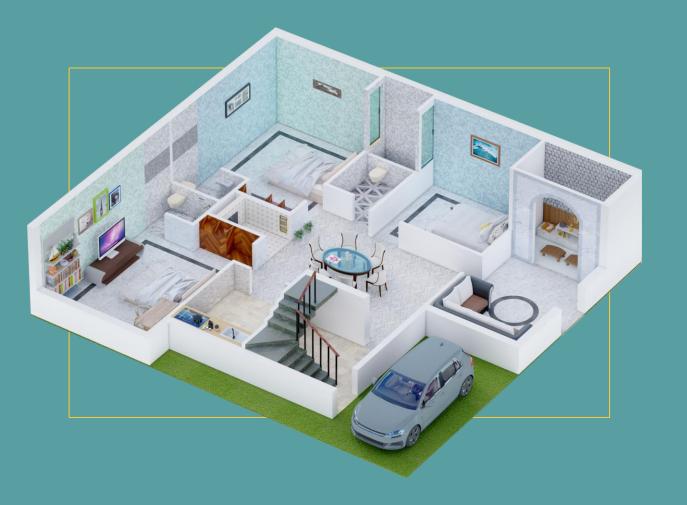

### Gorakhpur, UP

The isometric view of this 3 bhk house have a drawing room with puja space as requirement of client, a separate dining area, standard modular kitchen area, common and attached toilet with 2 bedrooms and a personal stair to access the 1st floor. This house also have a open car parking.