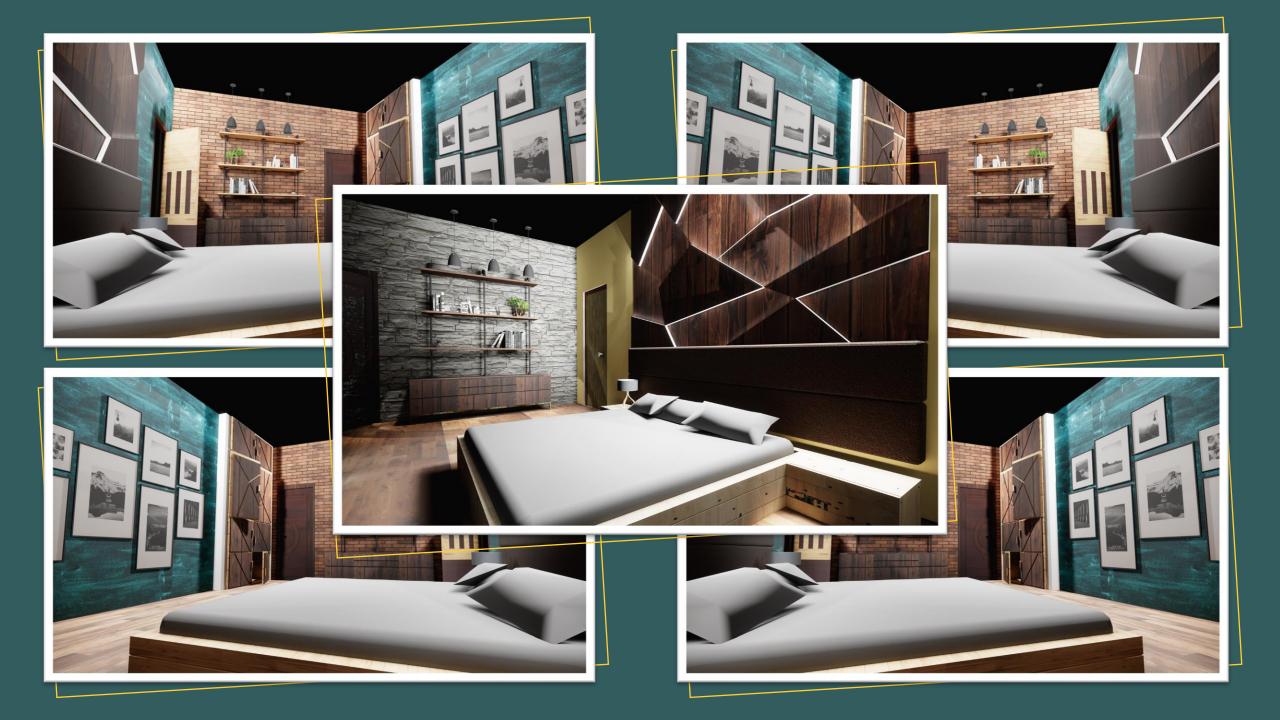

#### Kanthi, West Bengal

This room surely impress you when you look at the false ceiling of this bedroom. Client requirement of this room a different lighting. We put the light in false ceiling in shape of geometric design. The grey color false ceiling with this lighting, marble color tiles and light brown laminate furniture reminding the uniqueness of this room.