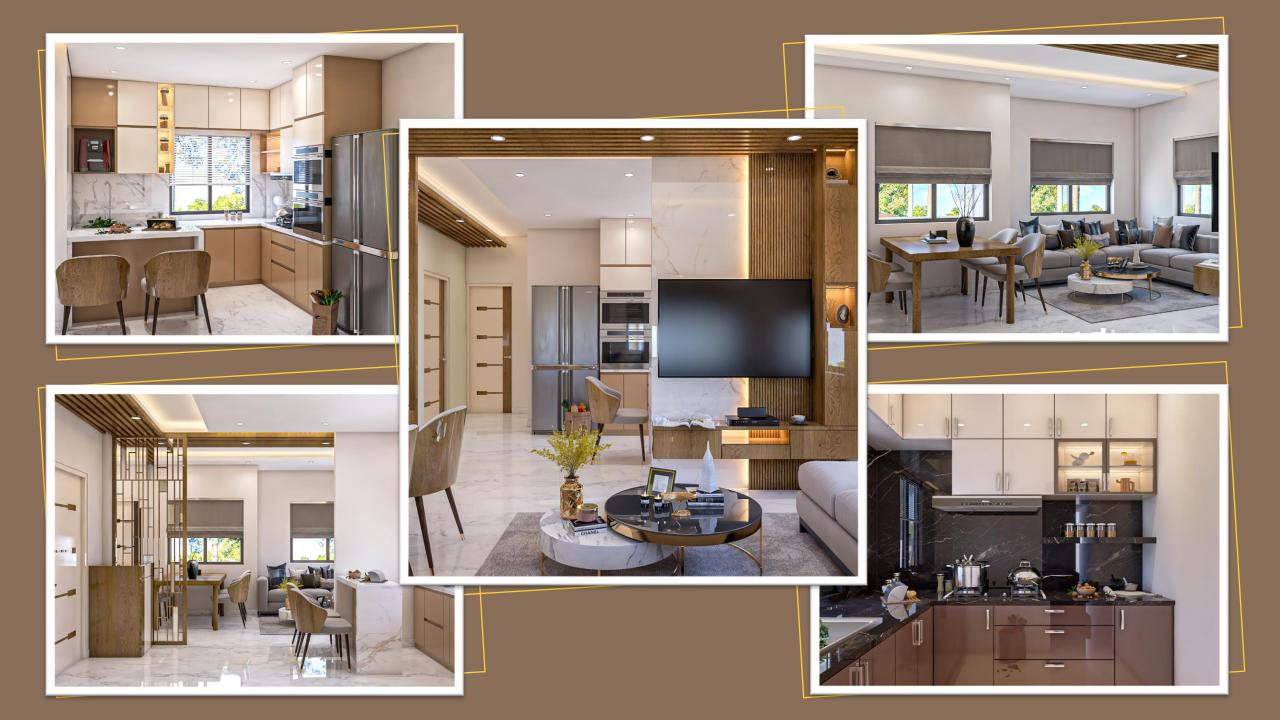

#### Kanthi, West Bengal

2 bhk flat that have drawing cum dining room, a beautiful modular kitchen a common and attached toilet with one bedroom. This flat contain a little balcony. On a tiny space, the beauty has been preserved through modular design.