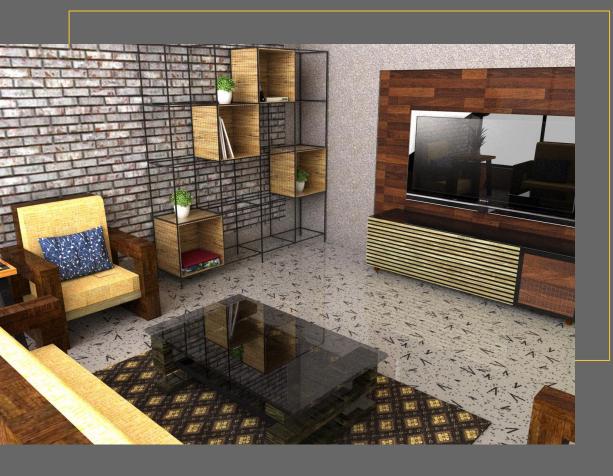

#### Digha, West Bengal

Tuscan interiors feature a rustic, sunbaked look characterized by crumbling stone patios, simple and sturdy furnishings with elegant iron accents, textured wall finishes, elegant, detailed murals and trompe l'oeil designs. Our client was looking for a rustic design for his guest house at Digha, so we included heavy dark wood pieces, stone elements, Warm color scheme, gold, yellow, stripes pattern, bare windows, pottery.