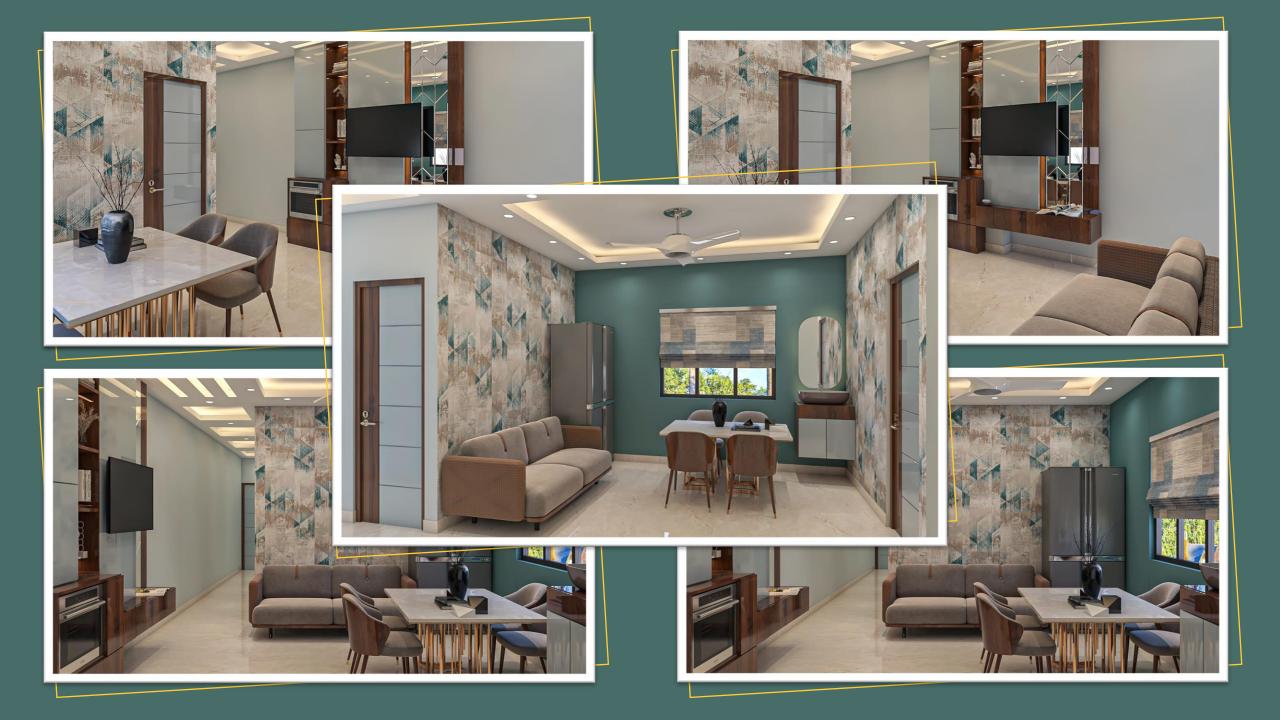

### Munger, Bihar

This impressive dining cum drawing room made up by teal color on wall and a matched beautiful wallpaper on another wall. But a different color on opposite wall highlighted the shinny laminated TV unit cum storage. The designing false ceiling in this room throughout the entrance corridor definitely eye-catching whoever comes in.